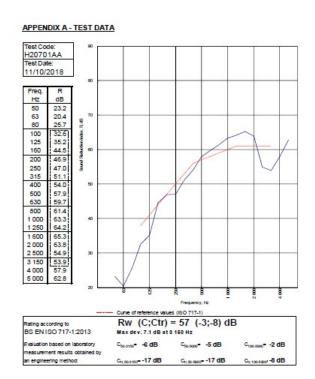

BTC 17440F - BRE Report P102396-1011A Refer to Speedline Specification Clause

154 mm. (At Base Track, Excluding Finishes)

Severe - Annexes A-F

**57** R<sub>w</sub>dB, Date Tested or Assessed Against - 11/10/2018