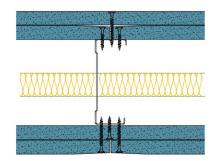

## 92-B-60(25) - SPEEDLINE System Data Sheet - Version V1 (24-10-23)

SPEEDLINE 92mm 'C' Stud Partition @600mm Ctrs, with 2x BG Gyproc 15mm SoundBloc each side, 25mm APR

## System Performance Breakdown

Fire Resistance:

BS476 Part 22:1987:

Test Ref & Date or Applied Ref & Report:

Max Height: Thickness:

Duty Grade: BS 5234: Part 2:1992:

Sound Insulation:

90/90 Minutes (Integrity/Insulation).